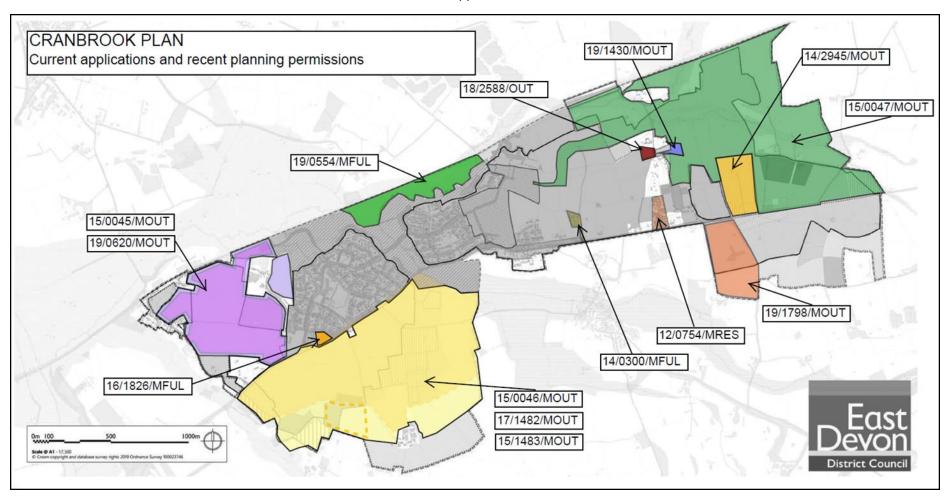

## PSD2 – Planning Application Summary: November 2019

| CB2 Bluehayes Expansion Area |                  |                                                                                |                          |          |
|------------------------------|------------------|--------------------------------------------------------------------------------|--------------------------|----------|
| Application                  | Site Address     | Description                                                                    | Status                   | Appendix |
| Number                       |                  |                                                                                |                          | no.      |
| 15/0045/MOUT                 | Cranbrook        | The expansion of Cranbrook comprising up to additional 820 residential         | Not yet determined –     | B1       |
|                              | Expansion Zone   | dwellings, one 1-form entry primary school, a cemetery and associated          | held in abeyance under a |          |
|                              | West Large Site  | building, sports and recreation facilities including children's play, an       | Regulation 22 EIA letter |          |
|                              | Station Road     | extension to the country park, green infrastructure (including open space),    |                          |          |
|                              | Broadclyst       | community uses (including non-residential institutions) and cemetery.          |                          |          |
|                              |                  | Access from former A30, landscaping, engineering (including modelling and      |                          |          |
|                              |                  | drainage) works, demolition, associated infrastructure and car parking for all |                          |          |
| 10/0== 1/21== 1              |                  | uses. All matters reserved except for access.                                  |                          |          |
| 19/0554/MFUL                 | Land At Elbury   | Change of use of existing agricultural land to Suitable Alternative Natural    | Not yet determined       | B2       |
|                              | Meadows          | Greenspace (SANG) with associated infrastructure for use and access            |                          |          |
|                              | (North Of        |                                                                                |                          |          |
|                              | Cranbrook        |                                                                                |                          |          |
|                              | Country<br>Park) |                                                                                |                          |          |
|                              | Broadclyst       |                                                                                |                          |          |
|                              | Exeter           |                                                                                |                          |          |
| 19/0620/MOUT                 | Cranbrook        | Outline planning application with all matters reserved except access for the   | Not yet determined       | B3       |
| 15,0020,111001               | Expansion Zone   | expansion of Cranbrook comprising up to 930 residential dwellings, primary     |                          |          |
|                              | West Large Site  | school, community use, mixed use area including A1, A2, A3, A4, A5, B1         |                          |          |
|                              | Station Road     | business use, community uses, (including D1 non-residential institutions and   |                          |          |
|                              | Broadclyst       | D2 assembly and leisure), sport and recreation facilities and children's play  |                          |          |
|                              |                  | green infrastructure /(including open space and SANG), access, landscaping,    |                          |          |
|                              |                  | allotments, engineering (including ground modelling and drainage) works,       |                          |          |
|                              |                  | demolition, associated infrastructure and car parking for all uses             |                          |          |

| <b>CB3 Treasbeare E</b> | CB3 Treasbeare Expansion Area                                        |                                                                                                                                                                                                                                                                                                                                                                                                                                                                                                                                                                                                                                                                                                                                                                                                                                                                                                                                                                           |                                                                              |              |  |
|-------------------------|----------------------------------------------------------------------|---------------------------------------------------------------------------------------------------------------------------------------------------------------------------------------------------------------------------------------------------------------------------------------------------------------------------------------------------------------------------------------------------------------------------------------------------------------------------------------------------------------------------------------------------------------------------------------------------------------------------------------------------------------------------------------------------------------------------------------------------------------------------------------------------------------------------------------------------------------------------------------------------------------------------------------------------------------------------|------------------------------------------------------------------------------|--------------|--|
| Application<br>Number   | Site Address                                                         | Description                                                                                                                                                                                                                                                                                                                                                                                                                                                                                                                                                                                                                                                                                                                                                                                                                                                                                                                                                               | Status                                                                       | Appendix no. |  |
| 15/0046/MOUT            | Cranbrook Expansion Zone South Lane To Treasbeare Farm Clyst Honiton | The expansion of Cranbrook comprising up to an additional 1,550 residential dwellings, 40,000 sq. m of employment (B1, B2, B8), one 2-form entry primary school, a local centre comprising of up to 1,000sq m of A1 uses plus A2, A3, A4, A5 uses and up to 1,250sq m B1 business use. Sports and recreation facilities including children's play, green infrastructure (including open space), community uses (including non-residential institutions), assembly and leisure. Access from former A30, landscaping, allotments, engineering (including ground modelling and drainage) works, demolition, associated infrastructure and car parking for all uses. All matters reserved except access.                                                                                                                                                                                                                                                                      | Not yet determined –<br>held in abeyance under a<br>Regulation 22 EIA letter | T1           |  |
| 17/1482/MOUT            | Cranbrook Expansion Zone South Lane To Treasbeare Farm Clyst Honiton | Outline planning application with all matters reserved except for the expansion of Cranbrook comprising up to 1200 residential dwellings, residential care home (C2); employment (B1, B2, B8 and collectively to comprise up to 35,000 sq. metre); energy centre); petrol filling station with associated convenience retail and facilities; one 2-form entry primary school; local centre comprising A1 uses plus A2, A3, A4, A5 uses and B1 business use; sports and recreation facilities including an all-weather playing surface with floodlighting, changing facilities and children play; green infrastructure (including open space and SANG); community uses (including D1 non-residential institutions); assembly and leisure, gypsy and or travellers pitches; access from former A30 and crossings; landscaping; allotments; engineering (including ground modelling and drainage) works; demolition; associated infrastructure; and car parking for all uses | Not yet determined                                                           | T2           |  |
| 17/1483/MOUT            | Cranbrook Expansion Zone South Lane To Treasbeare Farm Clyst Honiton | Outline application for the construction of sports pitches, tennis courts, landscaping, engineering (including ground modelling and drainage) works and associated infrastructure, access and car parking                                                                                                                                                                                                                                                                                                                                                                                                                                                                                                                                                                                                                                                                                                                                                                 | Not yet determined                                                           | T3 & T4      |  |

| <b>CB4 Cobdens Exp</b> | ansion Area                                                   |                                                                                                                                                                                                                                                                                                                                                                                                                                                                                                                                                                                                       |                                                                              |              |
|------------------------|---------------------------------------------------------------|-------------------------------------------------------------------------------------------------------------------------------------------------------------------------------------------------------------------------------------------------------------------------------------------------------------------------------------------------------------------------------------------------------------------------------------------------------------------------------------------------------------------------------------------------------------------------------------------------------|------------------------------------------------------------------------------|--------------|
| Application<br>Number  | Site Address                                                  | Description                                                                                                                                                                                                                                                                                                                                                                                                                                                                                                                                                                                           | Status                                                                       | Appendix no. |
| 14/2945/MOUT           | Farlands<br>London Road<br>Whimple<br>EX5 2PJ                 | Development of up to 250 houses, commercial/retail uses, public open space, vehicular access and associated infrastructure (outline application with all matters reserved accept access)                                                                                                                                                                                                                                                                                                                                                                                                              | Not yet determined –<br>awaiting amended plans<br>and EIA information        | C1 & C2      |
| 15/0047/MOUT           | Cranbrook Expansion Zone East Larger Site London Road Whimple | Up to 1,750 residential dwellings, one 2-form entry primary school, local centre comprising up to 1,000sq m of A1 uses plus A2, A3, A4, A5 uses and up to 1,250sq m B1 Business use. Sports and recreation facilities including children's play, green infrastructure (including open space), community uses (including non-residential institutions), assembly and leisure, landscaping and allotments. Access from former A30, engineering (including ground modelling and drainage) works, demolition, associated infrastructure and car parking for all uses. All matters reserved except access. | Not yet determined –<br>held in abeyance under a<br>Regulation 22 EIA letter | C3           |
| 19/1430/MOUT           | Land At Southbrook Court Southbrook Lane Whimple              | Outline application with all matters reserved apart from access, for the construction of up to 20 no. dwellings and associated development                                                                                                                                                                                                                                                                                                                                                                                                                                                            | Not yet determined                                                           | C4           |
| CB2 Grange Expan       | nsion Area                                                    |                                                                                                                                                                                                                                                                                                                                                                                                                                                                                                                                                                                                       |                                                                              |              |
| Application<br>Number  | Site Address                                                  | Description                                                                                                                                                                                                                                                                                                                                                                                                                                                                                                                                                                                           | Status                                                                       | Appendix no. |
| 19/1798/MOUT           | Land West Of<br>Gribble Lane<br>Rockbeare                     | Outline application for the construction of up to 200 dwellings and associated infrastructure, with all matters reserved except for access                                                                                                                                                                                                                                                                                                                                                                                                                                                            | Invalid Planning Application                                                 | No plans     |

| Windfall Adjacen | t Cranbrook Phase 1 |                                                                               |          |          |
|------------------|---------------------|-------------------------------------------------------------------------------|----------|----------|
| Application      | Site Address        | Description                                                                   | Status   | Appendix |
| Number           |                     |                                                                               |          | no.      |
| 11/1898/MOUT     | Land Opposite       | Construction of 55 dwellings (details of appearance, landscaping, layout and  | Approved | W1 & W2  |
| 12/0754/MRES     | The                 | scale) pursuant to Planning Consent 11/1898/MOUT                              |          |          |
|                  | Oriental Promise    |                                                                               |          |          |
|                  | London Road         |                                                                               |          |          |
|                  | Whimple             |                                                                               |          |          |
| 14/0300/MFUL     | Land Rear Of The    | Erection of 19 dwellings together with associated access (including new       | Approved | W3 & W4  |
|                  | Jack In The         | access to restaurant/pub), drainage, parking, servicing, landscaping and      |          |          |
|                  | Green               | associated works including district heating plant.                            |          |          |
|                  | London Road         |                                                                               |          |          |
|                  | Rockbeare           |                                                                               |          |          |
| 16/1826/MFUL     | South Whimple       | Demolition of agricultural buildings and erection of 19 dwellings, new access | Approved | W5 & W6  |
|                  | Farm                | and estate road and ancillary works                                           |          |          |
|                  | Clyst Honiton       |                                                                               |          |          |
|                  | Exeter              |                                                                               |          |          |
|                  | EX5 2DY             |                                                                               |          |          |
| 18/2588/OUT      | Southbrook          | Outline application (with all matters other than access reserved) of          | Approved | W7       |
|                  | House               | construction of up to 9no dwellings and other associated development          |          |          |
|                  | Southbrook Lane     |                                                                               |          |          |
|                  | Whimple             |                                                                               |          |          |
|                  | Exeter              |                                                                               |          |          |
|                  | EX5 2PG             |                                                                               |          |          |

NB: Detailed maps sent separately in Appendices

## Overview of applications location