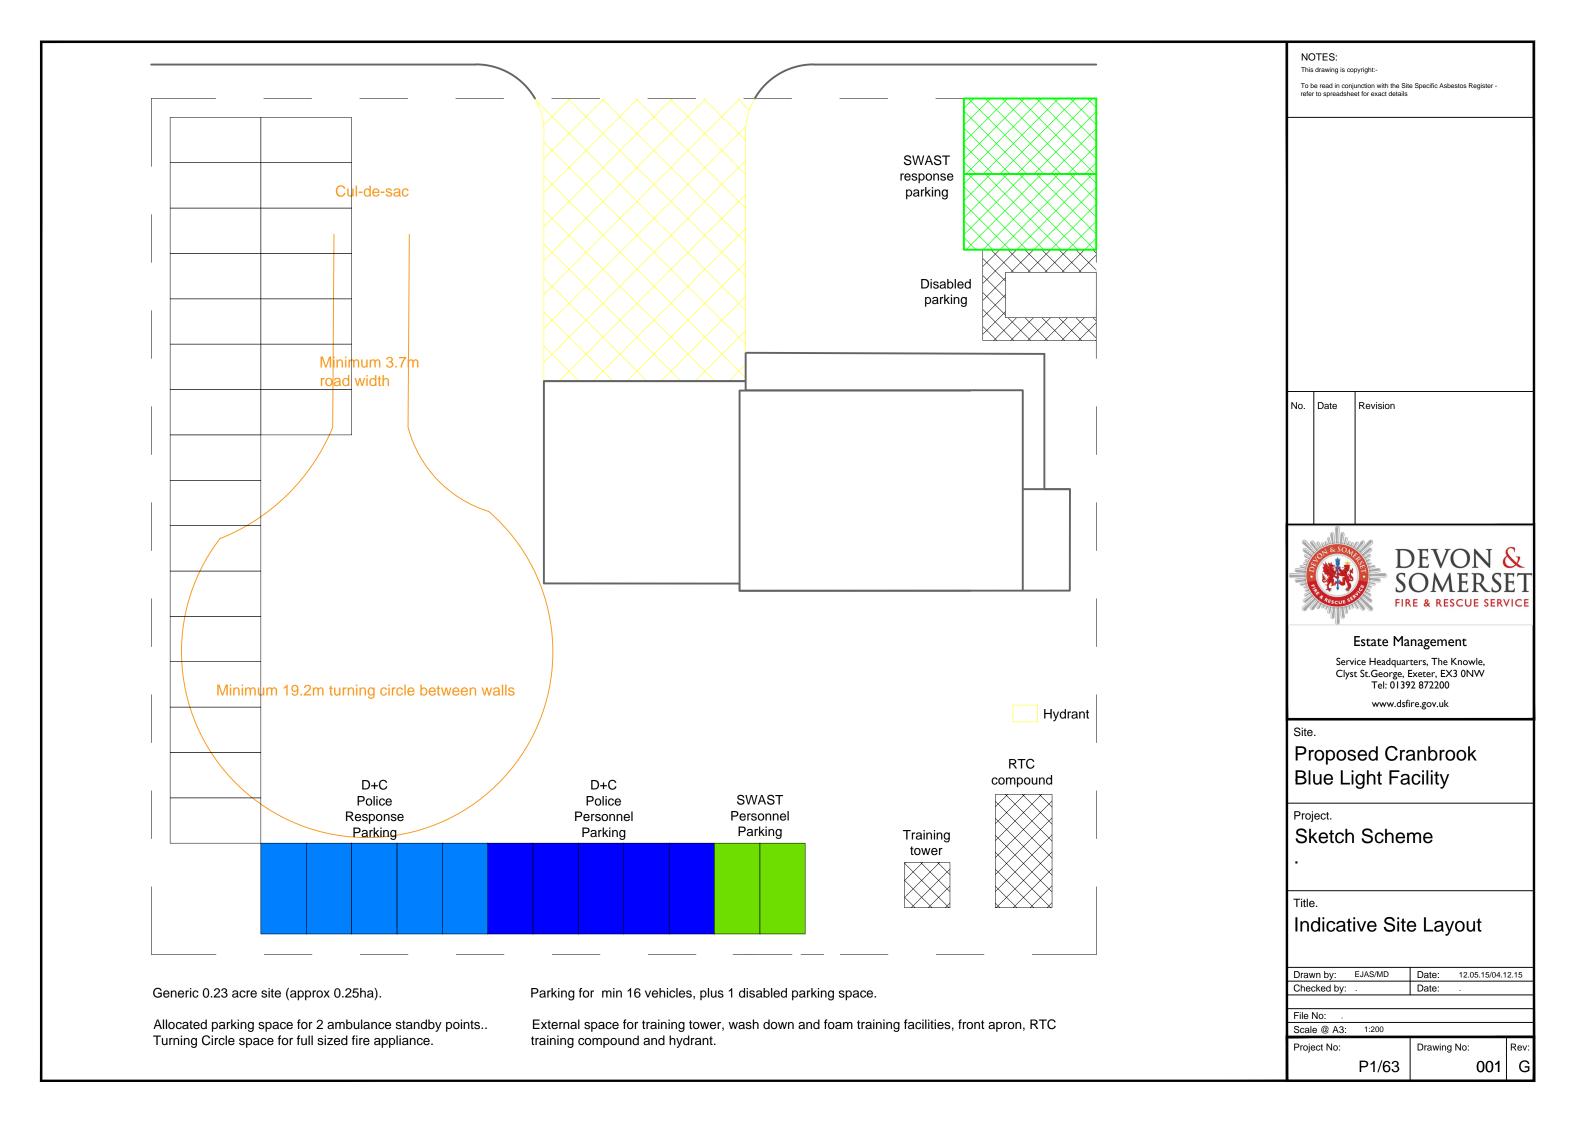

| 1        | Item                        | £15,000  | £15,000  |  |
|                                                                                                            |                                                                                                                                                                                                                                                         |          |                             |          |          |  |

Annual inflation on building costs based on 24 months @ 4% p.a.

 $^{\star}$  All costs exclusive of VAT. Costs may vary, depending on the nature of the land provided.

£120,644

Total £1,910,783