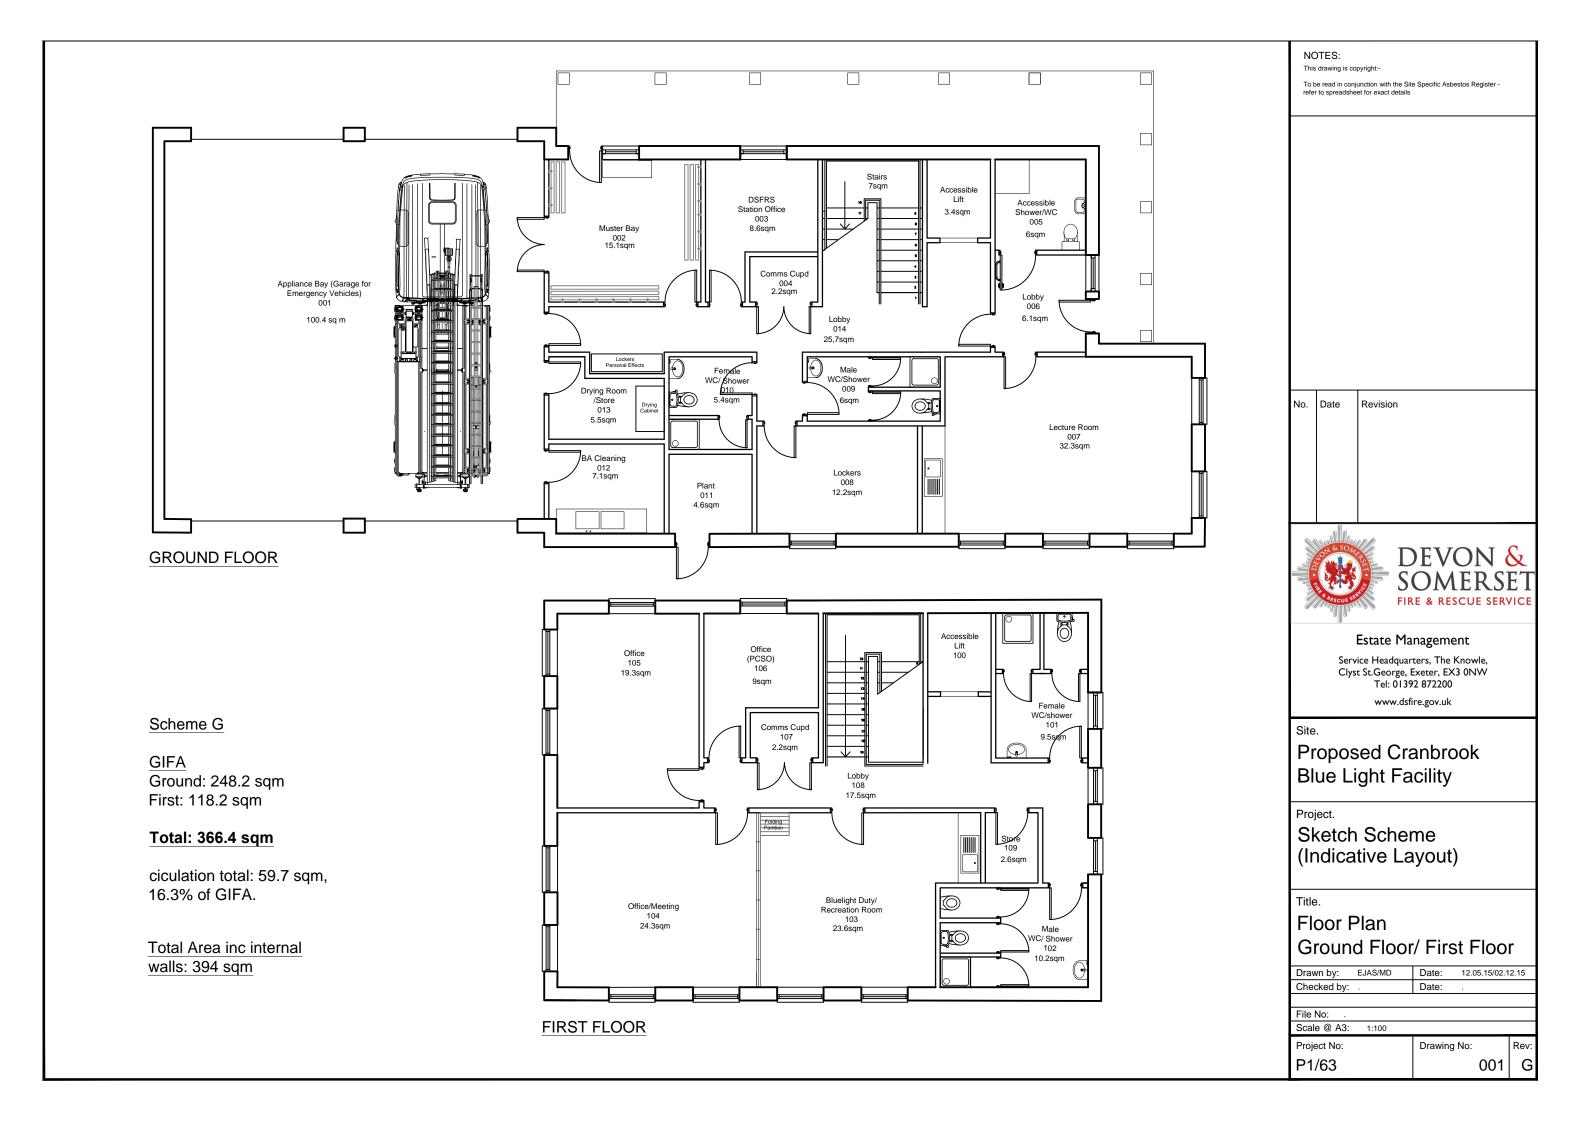

| BLUE LIGHT FACILITY CRANBROOK                                                                              |                                                                                                                                                                                                                                                         |          |                             |          |          |  |
|------------------------------------------------------------------------------------------------------------|---------------------------------------------------------------------------------------------------------------------------------------------------------------------------------------------------------------------------------------------------------|----------|-----------------------------|----------|----------|--|
| PROJECT                                                                                                    | New 2 storey building with 2 bay garage for fire, ambulance and police vehicles constructed on a new for SWAST facilitated dispatch point(s) with welfare, office space and ancillary accommodation for P and Fire plus specialist training facilities. |          |                             |          |          |  |
| ASSUMPTIONS                                                                                                |                                                                                                                                                                                                                                                         |          | New site at nil (zero) cost |          |          |  |
| Gross internal area in sq. metres                                                                          |                                                                                                                                                                                                                                                         |          |                             |          | 394m2    |  |
|                                                                                                            | Г                                                                                                                                                                                                                                                       | 0        |                             |          | T        |  |
| Site cost                                                                                                  |                                                                                                                                                                                                                                                         | Quantity | Unit                        | Rate     | Total    |  |
| Site cost  Site acquisition costs: legal + agents + stamp duty                                             |                                                                                                                                                                                                                                                         |          |                             | 55,000   | 55,000   |  |
| Site acquisition costs : legal + agents + stamp duty                                                       |                                                                                                                                                                                                                                                         | 1        | Item                        | £6,000   | £6,000   |  |
|                                                                                                            |                                                                                                                                                                                                                                                         |          |                             |          |          |  |
| ON COSTS                                                                                                   |                                                                                                                                                                                                                                                         |          |                             |          |          |  |
| Professional fees (Architect, Engineers, MEP, PM/Cost Consultant)                                          |                                                                                                                                                                                                                                                         | 1        | %                           | 8.00%    | £118,278 |  |
| In house fees                                                                                              |                                                                                                                                                                                                                                                         | 1        | Item                        | £30,000  | £30,000  |  |
| Planning application costs (including required reports etc)                                                |                                                                                                                                                                                                                                                         | 1        | Item                        | £12,500  | £12,500  |  |
|                                                                                                            |                                                                                                                                                                                                                                                         |          |                             |          | £160,778 |  |
| CONSTRUCTION COSTS                                                                                         |                                                                                                                                                                                                                                                         |          |                             |          |          |  |
| Build cost                                                                                                 |                                                                                                                                                                                                                                                         | 394      | m2                          | £2,250   | £886,500 |  |
|                                                                                                            |                                                                                                                                                                                                                                                         |          |                             |          | ·        |  |
| EXTERNAL WORKS:                                                                                            |                                                                                                                                                                                                                                                         |          |                             |          |          |  |
| Site clearance                                                                                             |                                                                                                                                                                                                                                                         | 1        | Item                        | £15,000  | £15,000  |  |
| Road junction works                                                                                        |                                                                                                                                                                                                                                                         | 1        | Item                        | £25,000  | £25,000  |  |
| Tarmac (reduced dig/excavation/cart away, sub-base, base/binder/and surface course)                        |                                                                                                                                                                                                                                                         | 1800     | m2                          | £80      | £144,000 |  |
| Utility connections (district heating, electric, mains water, BT)                                          |                                                                                                                                                                                                                                                         | 1        | Item                        | £5,000   | £5,000   |  |
| Training tower                                                                                             |                                                                                                                                                                                                                                                         | 1        | Item                        | £100,000 | £100,000 |  |
| RTC compound (heras fencing etc)                                                                           |                                                                                                                                                                                                                                                         | 1        | ltem                        | £250     | £250     |  |
| Attenuation (assumed 75m3)                                                                                 |                                                                                                                                                                                                                                                         | 75       | m3                          | £250     | £18,750  |  |
| White lining for 35 parking bays                                                                           |                                                                                                                                                                                                                                                         | 35       | Item                        | £50      | £1,750   |  |
| Disabled parking bay marking                                                                               |                                                                                                                                                                                                                                                         | 1        | Item                        | £25      | £25      |  |
| SWASFT line marking                                                                                        |                                                                                                                                                                                                                                                         | 2        | Item                        | £75      | £150     |  |
| Yellow box lining for apron                                                                                |                                                                                                                                                                                                                                                         | 1        | Item                        | £350     | £350     |  |
| Kerbing                                                                                                    |                                                                                                                                                                                                                                                         | 200      | m                           | £40      | £8,000   |  |
| Grass planting                                                                                             |                                                                                                                                                                                                                                                         | 300      | m2                          | £8       | £2,400   |  |
| Fencing                                                                                                    |                                                                                                                                                                                                                                                         | 11       | Item                        | £12,500  | £12,500  |  |
| Drainage excl. attenuation (surface/foul water pipes, chambers and manholes, gullys/drains)  Cycle shelter |                                                                                                                                                                                                                                                         | 1        | Item                        | £25,000  | £25,000  |  |
| Cycle Sherter                                                                                              |                                                                                                                                                                                                                                                         | 1        | Item                        | £5,000   | £5,000   |  |
|                                                                                                            |                                                                                                                                                                                                                                                         |          |                             |          | £363,175 |  |
| Prelims                                                                                                    |                                                                                                                                                                                                                                                         | 50       | wks                         | £3,750   | £187,500 |  |
| OHP 7.5%                                                                                                   |                                                                                                                                                                                                                                                         | 30       | WKS                         | 13,730   | £41,301  |  |
|                                                                                                            | OHF 7.5%                                                                                                                                                                                                                                                |          |                             |          | 141,501  |  |
| Contingency                                                                                                |                                                                                                                                                                                                                                                         | 1        | %                           | 7.50%    | £110,886 |  |
| Contingency                                                                                                |                                                                                                                                                                                                                                                         | -        | ,,,                         | 7.5073   | 2220,000 |  |
| Miscellaneous costs                                                                                        |                                                                                                                                                                                                                                                         |          |                             |          |          |  |
| FFE                                                                                                        |                                                                                                                                                                                                                                                         | 1        | Item                        | £25,000  | £25,000  |  |
| ICT                                                                                                        |                                                                                                                                                                                                                                                         | 1        | Item                        | £15,000  | £15,000  |  |
|                                                                                                            |                                                                                                                                                                                                                                                         |          |                             |          |          |  |