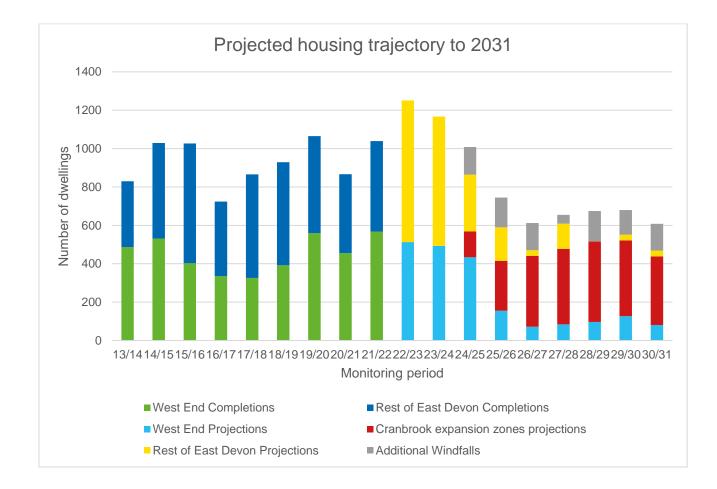

3.13 The graph below shows the breakdown of different sites making up the housing trajectory projected to 2031. This is not intended to give a precise year-on-year prediction of how many new homes will be built each year, but is output from applying the methodology for calculating development and gives an overview of the potential future pattern of development.

3.14 The table on the following page shows all the data used for the various components of supply and projections in the graph above.

| Period | West End<br>Completions | Rest of East<br>Devon<br>Completions | West End<br>Projections | Cranbrook<br>expansion<br>zones<br>projections | Rest of<br>East Devon<br>Projections | Additional<br>Windfalls | Total<br>Comp/Pro |
|--------|-------------------------|--------------------------------------|-------------------------|------------------------------------------------|--------------------------------------|-------------------------|-------------------|
| 13/14  | 486                     | 344                                  |                         |                                                |                                      |                         | 830               |
| 14/15  | 531                     | 498                                  |                         |                                                |                                      |                         | 1,029             |
| 15/16  | 403                     | 624                                  |                         |                                                |                                      |                         | 1,027             |
| 16/17  | 335                     | 389                                  |                         |                                                |                                      |                         | 724               |
| 17/18  | 326                     | 540                                  |                         |                                                |                                      |                         | 866               |
| 18/19  | 392                     | 537                                  |                         |                                                |                                      |                         | 929               |
| 19/20  | 560                     | 505                                  |                         |                                                |                                      |                         | 1,065             |
| 20/21  | 455                     | 412                                  |                         |                                                |                                      |                         | 867*              |
| 21/22  | 568                     | 471                                  |                         |                                                |                                      |                         | 1,039*            |
| 22/23  |                         |                                      | 513                     | 0                                              | 738                                  | 0                       | 1,251             |
| 23/24  |                         |                                      | 493                     | 0                                              | 674                                  | 0                       | 1,167             |
| 24/25  |                         |                                      | 434                     | 135                                            | 295                                  | 144                     | 1,008             |
| 25/26  |                         |                                      | 155                     | 260                                            | 175                                  | 155                     | 745               |
| 26/27  |                         |                                      | 72                      | 369                                            | 29                                   | 142                     | 612               |
| 27/28  |                         |                                      | 84                      | 394                                            | 131                                  | 46                      | 655               |
| 28/29  |                         |                                      | 97                      | 419                                            | 1                                    | 158                     | 675               |
| 29/30  |                         |                                      | 127                     | 394                                            | 30                                   | 129                     | 680               |
| 30/31  |                         |                                      | 81                      | 357                                            | 31                                   | 139                     | 608               |

# Data for overall housing trajectory graph

\*After DLUHC adjustments for care home beds have been made